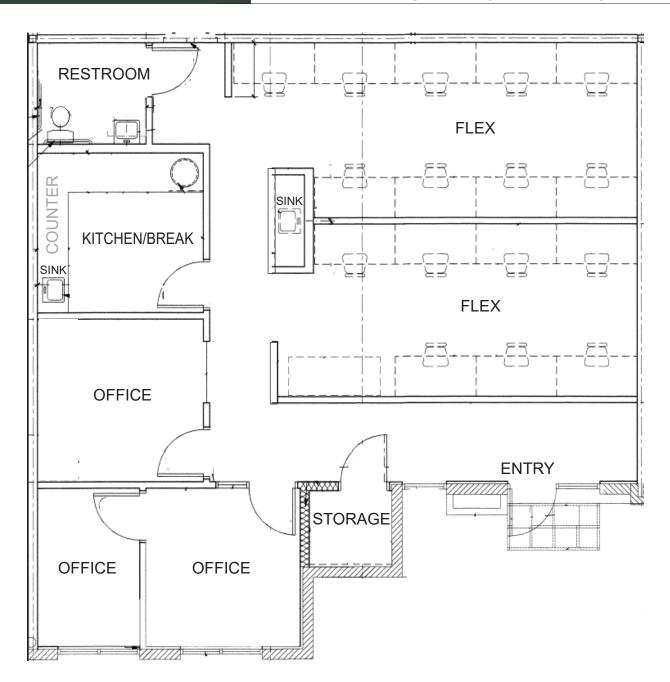

## FEATURES

- Great signage exposure on Gelding Drive
- Bright & light | Open floor plan
- Two to three offices | Kitchen/break | Flex space
- Two (2) covered reserved parking stalls
- I-1 Zoning, City of Scottsdale

### HAYDEN CROSSING OFFICE PARK

1,360± sf

NOT TO SCALE

All information contained herein is subject to prior sales and leasing. This information has been secured from sources we believe to be reliable, but we make no representation or warranties, expressed or implied, as to the accuracy of this information.