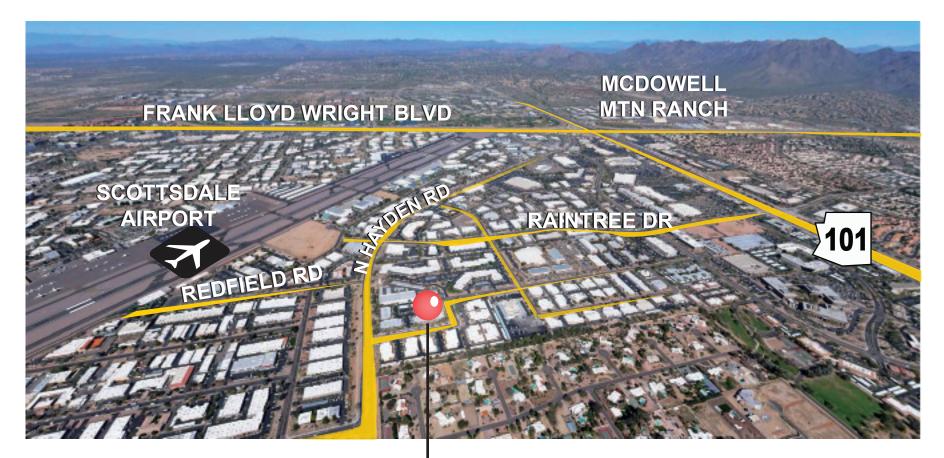

#### **AREA AMENITIES**

#### Scottsdale Quarter

SCOTTSDALE QUARTER

Ideally situated at the northeast corner of Scottsdale Road and Greenway-Hayden Loop in the Greater Scottsdale Airpark. First-class 28-acre, ±450,000 square foot retail, restaurants and entertainment district in an open-air lifestyle center offering destination retailers including iPic Gold Class Theaters, Apple Store, Armani AX, H & M, Narcisse, Nike, Pottery Barn, West Elm, Brio, Stingray Sushi and True Food Kitchen.

#### **Kierland Commons**

Kierland Commons incorporates retail, restaurant, office and residential components within the 730-acre Kierland master-planned community, dispersed throughout the Commons in one-, two- and three-story buildings fronting Main Street and interior roadways. With a highly admired, innovative environment, Kierland Commons is a 324,018 gross leasable square foot destination with retailers including the Apple Store, Morton's of Chicago, Crate & Barrel, Anthropologie, BCBG Max Azaria, Chico's, Coldwater Creek, Coach, J Crew, J.Jill, Lucy, Sur la Table, Tommy Bahama's Tropical Café and Emporium and Z Gallerie. (www.kierlandcommons.com)

Scottsdale Quarter and Kierland Commons are among the variety of upscale amenities within and around the Greater Scottsdale Airpark area. TPC Golf Course and the Princess Resort are just a hop, skip and jump north of the Airpark in the prestigious Perimeter Center. **Acoma Business Center** is minutes from the Scottsdale Promenade, McDowell Mountain Business Park, and of course the Scottsdale Municipal Airport. Easy access to Loop 101 makes **Acoma Business Center** the ideal location and environment for any new, growing, or established business or corporation.