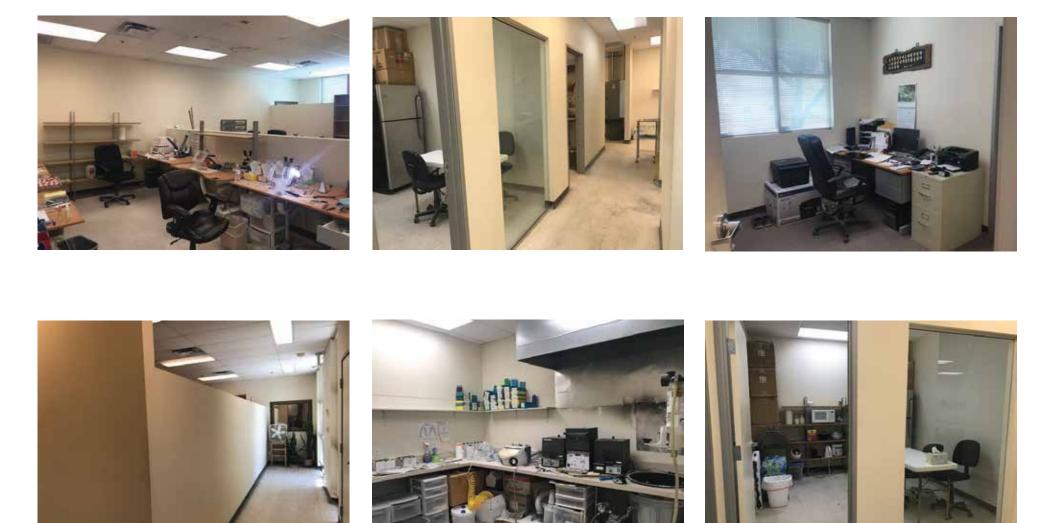

## FEATURES

- Great signage exposure on Gelding Drive
- Bright & light | Open floor plan
- Two to three offices | Kitchen/break | Flex space
- Two (2) covered reserved parking stalls
- I-1 Zoning, City of Scottsdale